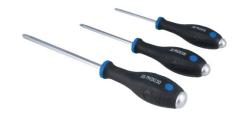

## JIS Pound Thru Screwdrivers 3pc

A set of three pound thru screwdrivers sized to fit Japanese Industrial Standard (JIS) screws. Precisely engineered cross-point JIS head for an accurate fit, prevents cam-out and screw damage when working on Japanese branded motorcycles & cars. The pound thru design allows the driver to be struck with a hammer to help release seized fixings. A high-quality set, the Hex shaft continues through the handle for excellent impact resistance and the soft grip handles are clearly printed with the driver size for easy identification.

## **Additional Information**

- Japanese (JIS) cross-point head. Sizes: PH1 x 75mm, PH2 x 100mm, PH3 x 150mm.
- · Pound thru design can be struck with a hammer to release the fixing before and during application of torque.
- Hex shaft continues through handle for strength & impact resistance.
- · Manufactured from chrome molybdenum with magnetic tips.
- From a range of JIS tools. Please see Part Nos. 7036 (screwdriver set), 7520 (T-handle bit), 7724 (Impact bit set).