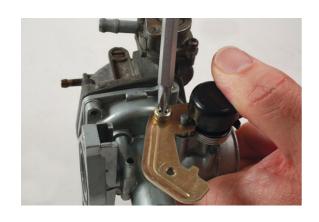

## JIS Pound Thru Screwdrivers 3pc

A set of three pound thru screwdrivers sized to fit Japanese Industrial Standard (JIS) screws. Precisely engineered cross-point JIS head for an accurate fit, prevents cam-out and screw damage when working on Japanese branded motorcycles & cars. The pound thru design allows the driver to be struck with a hammer to help release seized fixings. A high-quality set, the Hex shaft continues through the handle for excellent impact resistance and the soft grip handles are clearly printed with the driver size for easy identification.